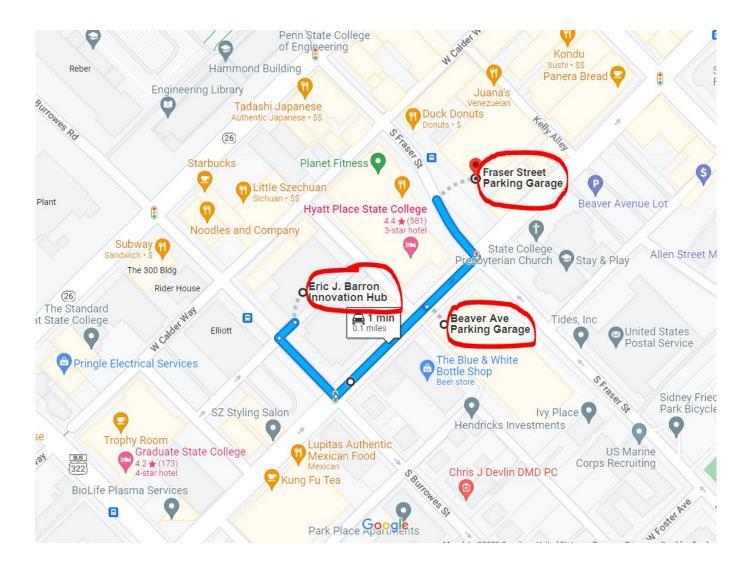

#### **Eric J. Barron Innovation Hub**

### and

# Happy Valley LaunchBox powered by PNC Bank

### **123 South Burrowes Street**

## State College, PA 16801

Innovation Hub/LaunchBox map for parking garages available nearby:

- Innovation Hub is located next to the Rider Building and across Fraser Street from the Elliot Bldg.
- Beaver Ave. <u>Parking Garage</u>—200 W. Beaver Ave., State College PA 16801
  - 1. Mon-Sat 06:00 18:00. 1 Hour\$1.00. Max\$18.00.
  - 2. Mon-Sat 18:00 06:00. 1 Hour\$0.75. Max\$18.00.
- Fraser Street <u>Parking Garage</u>—135 S. Fraser Street, State College PA 16801
  - 1. Mon-Sun 6:00am 6:00pm. 30 Minutes Free. 1 Hour\$1.00. Max\$18.00. (Sun In after 6am Out by 6pm)
  - 2. Mon-Sun 6:00pm 6:00am. 30 Minutes Free. 1 Hour\$0.75. Max\$18.00.